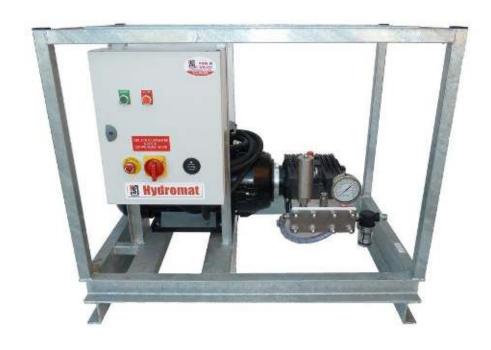

## **DATA SHEET 1000BAR MAXI SKID HE10016**

Picture for Illustration Purposes Only Actual machine will be slightly different

## **STANDARD FEATURES:**

- High Efficiency 30KW Nicolini Electric Motor
- Close coupled with flex Drive Coupling to
- UDOR VY 1000bar Plunger Pump with Stainless Steel Head, Heavy Duty Plungers and Stainless Steel Valves
- 30KW Double Flange Motor with no external Coupling or moving parts
- Soft Starter with Main Switch, ON-OFF, Emergency Stop and Hour Meter

- Stainless Steel Mesh Water inlet filter
- Heavy Duty Safety Valve
- Secondary Safety Rupture Disc
- Pressure Gauge
- Stainless Steel Heavy Duty Dump Gun, Lance and Shoulder Rest
- 10mt of 1250 bar WP rated HP-Hose
- Hot Dip Galvanized Steel Frame
- Forklift friendly Base
- Made in Australia 2 Year Warranty